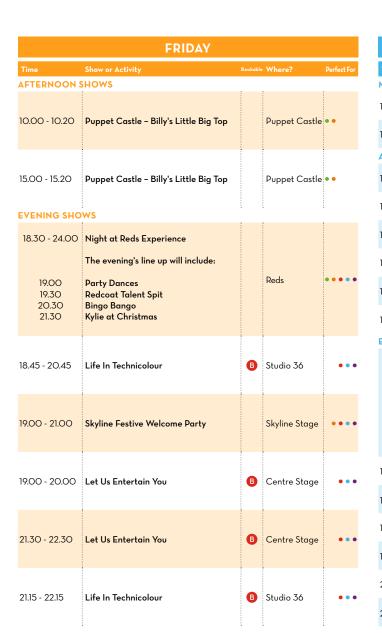

## YOUR GUIDE TO WHAT'S ON, MINEHEAD 13 DECEMBER - 15 DECEMBER 2024

Our shows taking place in STUDIO 36, Centre Stage will be bookable via the app. The Pool, Reds Evening & our Skyline Shows, Including Skyline Gang and puppets are freeflow, no need to book. Doors open 30 minutes before show time. Early Access VIP Pass holders can enter the venue 15mins prior to Doors opening times. Please arrive at least 15 minutes prior to showtime to guarantee your booking. Recommended age groups, please use this as a guide.